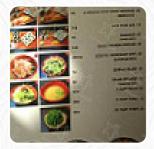

## Dong Hae Sushi Menu

https://menulist.menu
5/199 Beamish St, Campsie, Australia, CAMPSIE
+61297892727 - https://www.facebook.com/pages/Dong-Hae-Sushi-Bar-Campsie/167334503323191









A **comprehensive** menu of **Dong Hae** Sushi from CAMPSIE covering all **16** meals and drinks can be found here on the card. For changing offers, please get in touch via phone or use the contact details provided on the website. What User likes about Dong Hae Sushi:

also known as charlie's. ikyk. it was always good here. I couldn't mistake it even though I love my handrolls that they didn't do here. service is good, but eating is always better. all is fresh! food: 5/5 service: 5/5 atmosphere: 5/5 .more read more. The restaurant and its rooms are wheelchair accessible and thus usable with a wheelchair or physical limitations. In the Dong Hae Sushi from CAMPSIE, a lot of freshly harvested vegetables, fish, and meat are used to prepare healthy, fine Japanese meals, and you can look