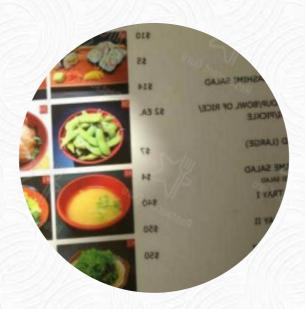

## Dong Hae Sushi Menu

https://menulist.menu
5/199 Beamish St, Campsie, Australia, CAMPSIE
+61297892727 - https://www.facebook.com/pages/Dong-Hae-Sushi-Bar-Campsie/167334503323191









A **comprehensive** menu of **Dong Hae** Sushi from CAMPSIE covering all **16** meals and drinks can be found here on the card. For changing offers, please get in touch via phone or use the contact details provided on the website. What User likes about Dong Hae Sushi:

also known as charlie's. ikyk. it was always good here. I couldn't mistake it even though I love my handrolls that they didn't do here. service is good, but eating is always better. all is fresh! food: 5/5 service: 5/5 atmosphere: 5/5 .more read more. The restaurant and its rooms are wheelchair accessible and thus usable with a wheelc