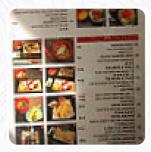

#### Main courses

SUSHI

# These types of dishes are being served

SOUP

**FISH** 