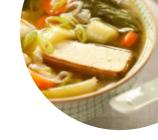

and thus usable with a wheelchair or physical limitations. In the Dong Hae Sushi from CAMPSIE, a lot of freshly harvested vegetables, fish, and meat are used to prepare healthy, fine Japanese meals, and you can look forward to the fine typical seafood cuisine.

But the undisputed highlight of this place is the delightful Sushi such as Maki and Sashimi.

# Dong Hae Sushi Menu



#### **Appetizers**

**TAKOYAKI** 

#### Main courses

SUSHI

#### **Appetizer**

**TEMPURA** 

#### Sonstiges

**SASHIMI** 

## Japanese specialties

**MISO SOUP** 

### Spezial-Nudeln

**UDON** 

#### Hot drinks

TEA

#### **Condiments and Sauces**

**PRAWNS** 

# These types of dishes are being served

SOUP

**FISH** 

#### Ingredients Used



WE HAVE SALMON TRAVEL

CHICKEN SEAFOOD

EEL

## Dong Hae Sushi Menu



# Dong Hae Sushi

5/199 Beamish St, Campsie, Australia, CAMPSIE Opening Hours: Monday 11:30-21:30 Tuesday 11:30-21:30 Wednesday 11:30-21:30 Thursday 11:30-21:30 Friday 11:30-21:30 Saturday 11:30-21:30