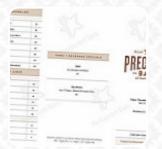

## The Precinct Eastridge Menu

Vegetarian

**CAULIFLOWER** 

Gnocchi

**GNOCCHI** 

**Pork** 

**PORK BELLY** 

**Dessert** 

**CHURROS** 

From The Grill

**RIBS** 

**Spirits** 

**MARTINI** 

**Mexican Dishes** 

**TACOS** 

Coffee

**ESPRESSO** 

**Restaurant Category** 

**BAR** 

**Drinks** 

**BEER** 

**DRINKS** 

**Ingredients Used** 

**BEEF** 

**PORK MEAT** 

These Types Of Dishes Are Being Served

**PANINI** 

**BURGER** 