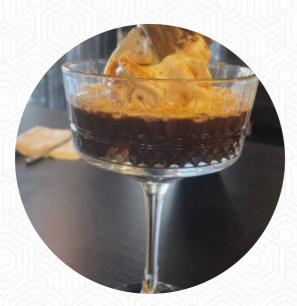

really sweeter place I had the choc moo sip and it was what I was looking for, much chocolate and really sweet olso had the ice coffee ice cream nice baby, very rich and creamy the doughnuts were a bit a bit down, it was more pie style than doughnuts, but many nutella hexe I was happy with and beautiful fresh strawberry Yummy read more. The restaurant is accessible and can therefore also be used with a wheelchair or physical limitations, Depending on the weather, you can also sit outside and be served. What <u>User</u> doesn't like about Sweet But Psycho: