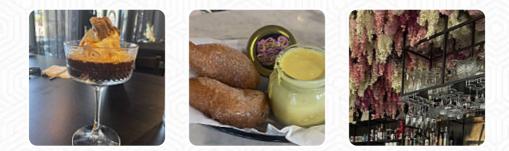

really sweeter place I had the choc moo sip and it was what I was looking for, much chocolate and really sweet olso had the ice coffee ice cream nice baby, very rich and creamy the doughnuts were a bit a bit down, it was more pie style than doughnuts, but many nutella hexe I was happy with and beautiful fresh strawberry Yummy read more. The restaurant is accessible and can therefore also be used with a wheelchair or physical limitations, Depending on the weather, you can also sit outside and be served. What <u>User</u> doesn't like about Sweet But Psycho:

## Dessert

DONUTS