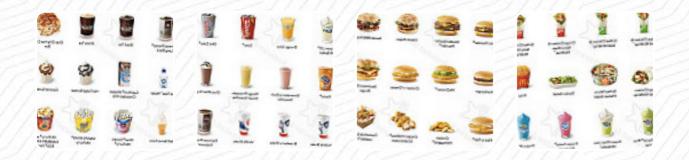

## Mcdonald's Melville Menu

Non alcoholic drinks

**CHAI** 

**Appetizers** 

**NUGGETS** 

Sandwiches & Hot Paninis

**CHEESE BURGER** 

**Burgers** 

**DOUBLE CHEESEBURGER** 

Toast

**TOAST** 

Starters & Salads

**FRIES** 

Sauces

**GUACAMOLE** 

Hot drinks

**TEA** 

**Condiments and Sauces** 

**SAUCE** 

Hash Browns and Sides

**HASH BROWNS** 

**Ingredients Used** 

**BACON** 

**Coffee** 

**CHAI LATTE** 

LATTE

These types of dishes are being served

**ICE CREAM** 

**BURGER** 