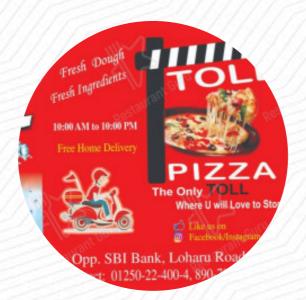

## Toll Pizza (charkhi Dadri) Menu

<u>https://menulist.menu</u> Loharu Rd, Opp. SBI BANK, Charkhi Dadri, India, Charkhi Dādri **+918907008005** 

On this website, you can find the **complete** <u>menu</u> of Toll Pizza (charkhi Dadri) from Charkhi Dādri. Currently, there are 8 menus and drinks available. For changing offers, please contact the owner of the restaurant directly. You can also contact them through their website. What <u>User</u> likes about Toll Pizza (charkhi Dadri): Excellent product Service: Dine in Meal type: Breakfast Price per person: ₹200–400 Food: 5 Service: 5 Atmosphere: 5 Recommended dishes: Zinngi Parcel, Paneer Makhni <u>read more</u>. In Toll Pizza (charkhi Dadri) in Charkhi Dādri, they prepare <u>tasty pizza</u> using a traditional method, served **straight out of the oven**.

# Toll Pizza (charkhi Dadri) Menu

Loharu Rd, Opp. SBI BANK, Charkhi Dadri, India, Charkhi Dādri **Opening Hours:** Monday 10:00-22:00 Tuesday 10:00-22:00 Wednesday 10:00-22:00 Thursday 10:00-22:00 Friday 10:00-22:00 Saturday 10:00-22:00 Sunday 10:00-22:00