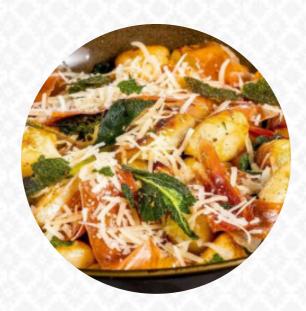

https://menulist.menu
7 Classic Way, Burleigh Waters 4220, Australia
+61756074247









<u>The Menu of Rustica Italia from Burleigh Waters</u> contains about **16** different menus and drinks. On average, you pay for a dish / drink about A\$21. What <u>User</u> likes about Rustica Italia:

it was my friend's birthday and the workers were super nice and caring and sang happy birthday to my friend. eating was also incredible, especially arancini balls. 10/10 good family restaurant: <a href="read more">read more</a>. In Rustica Italia in Burleigh Waters, they prepare **tasty pizza** using a time-honored method, served *fresh*, and you will find classic Italian cuisine with classics like <a href="pizza">pizza</a> and pasta. You have the option to, after the meal (or during it), still re