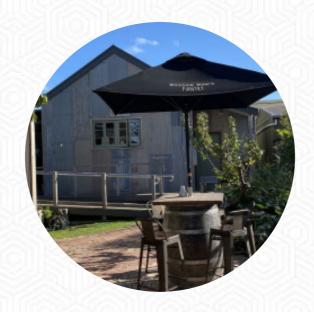

### Millie Mae's Pantry Menu

https://menulist.menu
Nat Thomas Street, Penneshaw 5222, Australia, PENNESHAW
+61455680292 - https://www.milliemaespantry.com

A comprehensive menu of Millie Mae's Pantry from <u>PENNESHAW</u> covering all **16** meals and drinks can be found here on the food list. For <u>changing offers</u>, please get in touch via phone or use the contact details provided on the website. What <u>User</u> likes about Millie Mae's Pantry:

we only went there for coffee, so can not comment on eating, but it looked delicious. they had friendly staff, outside seats with heating and plastic walls to protect us from the wind. a bit difficult to see the sign <u>read more</u>. The restaurant also offers the possibility to sit outside and eat in beautiful weather, And into the accessible spaces also come guests with wheelchairs or physiological disabilities. In today's time you could possibly be considering healthier eating habits; for such considerations Millie Mae's Pantry's menu offers a large diversity of easily digestible menus, *delectable vegetarian recipes* are also on the menu available. In case you want to have breakfast, a **tasty brunch** is offered to you, In addition, you'll find sweet delicacies, cake, small snacks and chilled refreshments and hot drinks here.