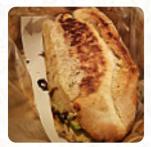

### Carta de menús Malportaco

https://carta.menu Diagonal San Antonio 1725, Narvarte Oriente, Mexico City, Mexico, 03020 +525527302832,+525587530574 - https://www.facebook.com/malportaco/









Aquí encontrarás el menú de Malportaco en Mexico City. Actualmente hay 15 menús y bebidas en el menú.

# Carta de menús Malportaco



#### Salsas

SALSA

### **Platos De Huevo**

TORTILLA

#### Categoría De Restaurante

VEGANO

POSTRE

#### Este Tipo De Platos Se Sirven

HELADO

CARNE

#### Postre

DUENDE BROWNIE CON HELADO ARROZ CON LECHE

## **Platos Mexicanos**

TACOS TACOS TAQUITOS

Ingredientes Utilizados QUESO MANGO CALABACÍN

# Malportaco

Diagonal San Antonio 1725, Narvarte Oriente, Mexico City, Mexico, 03020

Horario de apertura: Miércoles 05:00-23:00

Jueves 05:00-23:00 Viernes 17:00-00:00 Sábado 17:00-00:00 Lunes 05:00-23:00 Martes 05:00-23:00



Hecho con carta.menu