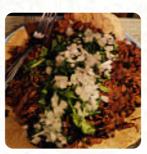

## **Platos Mexicanos**

TACOS TACOS TAQUITOS

Ingredientes Utilizados QUESO MANGO CALABACÍN