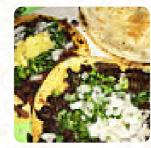

## **Platos Mexicanos**

TACOS TACOS TAQUITOS

Ingredientes Utilizados QUESO MANGO CALABACÍN