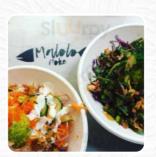

What <u>User</u> likes about Malolo Poke:

I went to lunch for two days and had museo mushrooms on the first day and tofu for the second time. the mushrooms were delicious, but I thought the tofu was much better and there was much more of it. many options and most of the toppings and dressings are gluten-free. brown rice, glass noodles or red green cabbage as basic (or all two). read more. The restaurant also offers the possibility to sit outside and be served in beautiful weather.

In the kitchen of Malolo Poke in Brisbane, original **Asian spices fine traditional meals** are prepared, Furthermore, the guests love the inventive combination of different meals with new and partially experimental ingredients - a nice example of successful <u>Asian Fusion</u>. Furthermore, they serve you delicious seafood dishes.