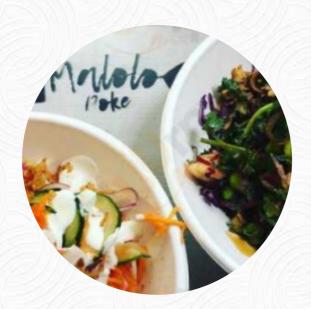

What <u>User</u> likes about Malolo Poke:

I went to lunch for two days and had museo mushrooms on the first day and tofu for the second time. the mushrooms were delicious, but I thought the tofu was much better and there was much more of it. many options and most of the toppings and dressings are gluten-free. brown rice, glass noodles or red green cabbage as basic (or all two). read more. The restaurant also offers the possibility to sit outside and be served in beautiful weather.

In the kitchen of Malolo Poke in Brisbane, original **Asian spices fine traditional meals** are prepared, Furthermore, the guests love the inventive combination of different meals with new and partially experimental ingredients - a nice example of successful <u>Asian Fusion</u>. Furthermore, they serve you delicious seafood dishes.