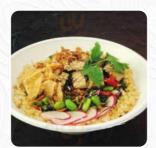

What <u>User</u> likes about Malolo Poke:

I went to lunch for two days and had museo mushrooms on the first day and tofu for the second time. the mushrooms were delicious, but I thought the tofu was much better and there was much more of it. many options and most of the toppings and dressings are gluten-free. brown rice, glass noodles or red green cabbage as basic (or all two). read more. The restaurant also offers the possibility to sit outside and be served in beautiful weather.

## Ingredients Used

MUSHROOMS TRAVEL TOFU

**SEAFOOD** 

**CHICKEN** 

**ONIONS** 

**CARROTS** 

**KALE** 

**WE HAVE** 