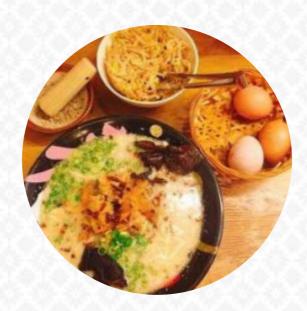

Returned here again for the mouthwatering ramen after a long time since I left Singapore. Honestly, one of the best I have ever eaten in Singapore. I ordered King Ramen and Summer Ramen. However, the price is on the high side for two bowls of ramen with a total of \$39 read more. With the comprehensive range of coffee and tea specialties, a visit to Ramen Keisuke Tonkotsu King Four Seasons becomes even more attractive, Besides, the creative blend of different dishes with new and sometimes adventurous products is appreciated by the visitors - a beautiful case of Asian Fusion. Ramen Keisuke Tonkotsu King Four Seasons uses a lot of freshly harvested vegetables, fish and meat for its easily digestible Japanese cuisine, On the menu there are also several Asian dishes.