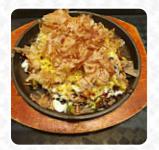

Returned here again for the mouthwatering ramen after a long time since I left Singapore. Honestly, one of the best I have ever eaten in Singapore. I ordered King Ramen and Summer Ramen. However, the price is on the high side for two bowls of ramen with a total of \$39 read more. With the comprehensive range of coffee and tea specialties, a visit to Ramen Keisuke Tonkotsu King Four Seasons becomes even more attractive, Besides, the creative blend of different dishes with new and sometimes adventurous products is appreciated by the visitors - a beautiful case of Asian Fusion. Ramen Keisuke Tonkotsu King Four Seasons uses a lot of freshly harvested vegetables, fish and meat for its easily digestible Japanese cuisine, On the menu there are also several Asian dishes.