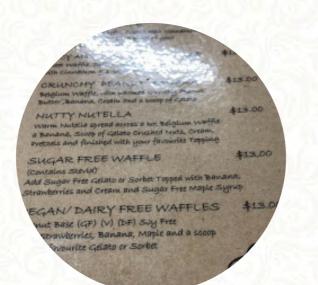

### The Bean The Cone Menu

<u>https://menulist.menu</u> 115 Victoria St, Bunbury, Western Australia, Australia, 6230 **+61897215035** 



A comprehensive <u>menu</u> of The Bean The Cone from Bunbury covering all **9** meals and drinks can be found here on the food list. For *seasonal or weekly deals*, please get in touch via phone or use the contact details provided on the website. What <u>User</u> likes about The Bean The Cone:

I love this place and always stop here when I drive close. they have a few vegan lions and chocolates in the load, but the real winner is the full freezer of vegan ice cream/gelo options. aromen including cinamon donut, rum rasin, minze chip, banane, pecan vanilla and bubblegum unicorn. really creamy ice cream. <u>read more</u>. What <u>User</u> doesn't like