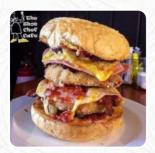

## The Shoe Chef Cafe Menu

https://menuweb.menu 426 New Canterbury Rd, Dulwich Hill, New South Wales, Australia, 2203 +61450784008,+61280686107









## The Shoe Chef Cafe Menu



## Burger

**VEGGIE BURGER** 

#### **Dessert**

**MILKSHAKES** 

#### **Mexican Dishes**

**CHILLI SAUCE** 

#### **Beverages**

**MILK SHAKES** 

#### **Hot Drinks**

**COFFEE** 

#### **Asian**

**EGG ROLL** 

#### **Drinks**

**DRINKS** 

**BEER** 

### **Ingredients Used**



CHEESE BACON EGG

**MILK** 

# These Types Of Dishes Are Being Served



MEAT
BURGER
WRAP

PIZZA

## The Shoe Chef Cafe

426 New Canterbury Rd, Dulwich Hill, New South Wales, Australia, 2203

#### **Opening Hours:**

Monday 07:00 -17:00 Tuesday 07:00 -17:00 Wednesday 07:00 -17:00 Thursday 07:00 -16:00 Friday 07:00 -20:00 Saturday 07:00 -20:00 Sunday 09:00 -14:00

Made with menuweb.menu