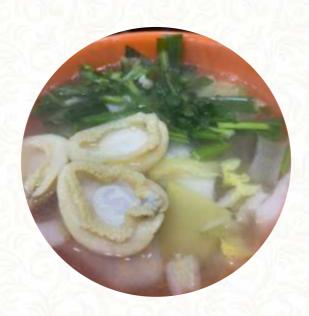

Their Yong Tau Foo paste is quite meaty, taste wise quite special, the sauce is good, the wan ton noodles taste quite unique too, perhaps this's the so-called Hakka style, haha. Updated from previous review on 2021-10-03 read more. At Pine Tree Cafe Zhǎng Chūn Shù Lucky Plaza from Central Singapore it's possible to try delicious vegetarian courses, that were made without any animal meat or fish, for breakfast they serve a tasty breakfast here. Of course, we must not forget the extensive diversity of coffee and tea specialties in this restaurant, In addition, you'll find sweet delicacies, cake, small snacks and chilled refreshments and hot drinks here.