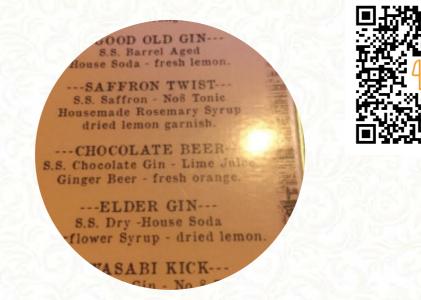

### Monsoon At Rainforest Menu

<u>https://menulist.menu</u> 46 Cron St, Franz Josef Waiau, New Zealand, 7886 https://rainforest.nz/food-and-drink



On this webpage, you can find the complete menu of Monsoon At Rainforest from Franz Josef Waiau. Currently, there are **16** courses and drinks up for grabs. For *changing offers*, please contact the owner of the restaurant directly. You can also contact them through their website. What <u>Pedro Oliveira</u> likes about Monsoon At Rainforest:

The place is really amazing. The better rooms are a bit overpriced but it is worth the experience. Rooms: 5 Service: 5 Location: 5 Hotel highlights: Luxury, Great view, Romantic, Quiet <u>read more</u>. The restaurant also offers the possibility to sit outside and eat in beautiful weather, And into th