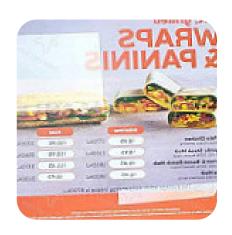

# These Types Of Dishes Are Being Served

**SANDWICH** 

**PANINI** 

**SALAD** 

**CHICKEN** 

**ROAST BEEF** 