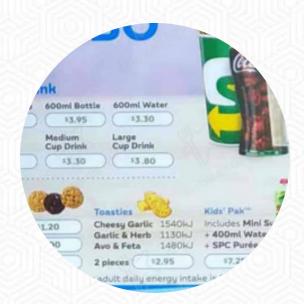

## **Subway Menu**

https://menuweb.menu Shop 1/1201 Wellington Rd, Rowville, Australia (+61)397539463,(+61)397439463

A **complete** menu of Subway from Rowville covering all **16** courses and drinks can be found here on the card. Lysterfield Subway garners mixed reviews, drawing praise for its delicious subs and attentive service, with many customers appreciating the friendly staff and a clean environment. However, some experiences highlight inconsistent service, including slow wait times and unfulfilled promotions, which have frustrated diners. While most patrons laud the food quality and prompt order accuracy, there are accounts of rudeness from management and concerns over compliance with health protocols during the pandemic. Despite these issues, the overall sentiment leans positively as numerous customers express their willingness to return, showcasing the restaurant's potential as a popular dining choice in the area.