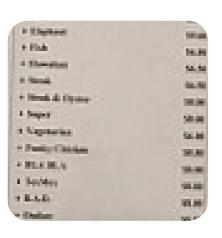

## K J Take Aways Menu

https://menulist.menu 10 Elizabeth St, Warkworth, New Zealand

On this webpage, you can find the <u>complete menu of K J Take Aways</u> from Warkworth. Currently, there are **16** meals and drinks available. For *changing offers*, please contact the restaurant owner directly. You can also contact them through their website. What <u>User</u> likes about K J Take Aways:

#### Main courses

**CRAB** 

#### Chicken

**HONEY CHICKEN** 

#### **Rice Dishes**

**CHICKEN FRIED RICE** 

#### **Fried Rice**

**FRIED RICE** 

## Burgers

**CHICKEN BURGER** 

#### Condiments and Sauces

**PRAWNS** 

#### Fish dishes

**FISH AND CHIPS** 

**FISH AND CHIPS** 

#### Starters & Salads

**POTATOE CHIPS** 

**FRIES** 