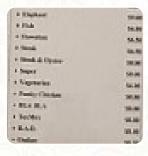

## K J Take Aways Menu

https://menulist.menu 10 Elizabeth St, Warkworth, New Zealand

On this webpage, you can find the <u>complete menu of K J Take Aways</u> from Warkworth. Currently, there are **16** meals and drinks available. For *changing offers*, please contact the restaurant owner directly. You can also contact them through their website. What <u>User</u> likes about K J Take Aways:

#### Main courses

**CRAB** 

#### Chicken

**HONEY CHICKEN** 

#### **Rice Dishes**

**CHICKEN FRIED RICE** 

#### **Fried Rice**

**FRIED RICE** 

## Burgers

**CHICKEN BURGER** 

#### Condiments and Sauces

**PRAWNS** 

#### Fish dishes

**FISH AND CHIPS** 

**FISH AND CHIPS** 

#### Starters & Salads

**POTATOE CHIPS** 

**FRIES** 