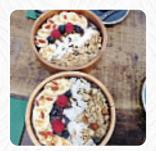

#### Charlie Bistro Menu

https://menulist.menu

Dom Gorgorão, Rua Rodrigues Sampaio 132, 1150-281, Lisboa, PRT, Afghanistan +351212425317,+351919320598 - https://www.instagram.com









On this site, you can find the **complete** menu of Charlie Bistro from Lisboa. Currently, there are **9** courses and drinks available. For changing offers, please contact the owner of the restaurant directly. You can also contact them through their website. What User likes about Charlie Bistro:

large selection of vegan options, including tapioca "Crepes" (brazilian speciality) and sweet dishes. many thanks to charlie are red (but for their information, bee products like honey and pollen are not vegan .. still great for healthy and vegan breakfast <u>read more</u>. In pleasant weather you can even be served in the outdoor area. What User doesn't like about Charlie Bistro:

this place has a very beautiful mood. it was a bit dissapointing just to see a vegan breakfast option. the a