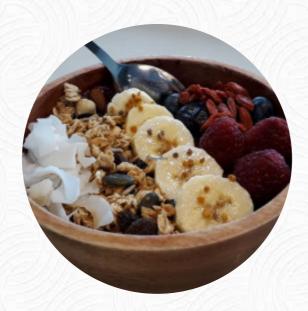

#### Charlie Bistro Menu

https://menulist.menu

Dom Gorgorão, Rua Rodrigues Sampaio 132, 1150-281, Lisboa, PRT, Afghanistan +351212425317,+351919320598 - https://www.instagram.com









On this site, you can find the **complete** menu of Charlie Bistro from Lisboa. Currently, there are **9** courses and drinks available. For changing offers, please contact the owner of the restaurant directly. You can also contact them through their website. What User likes about Charlie Bistro:

large selection of vegan options, including tapioca "Crepes" (brazilian speciality) and sweet dishes. many thanks to charlie are red (but for their information, bee products like honey and pollen are not vegan .. still great for healthy and vegan breakfast <u>read more</u>. In pleasant weather you can even