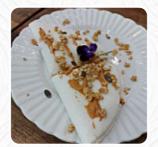

#### Charlie Bistro Menu

https://menulist.menu

Dom Gorgorão, Rua Rodrigues Sampaio 132, 1150-281, Lisboa, PRT, Afghanistan +351212425317,+351919320598 - https://www.instagram.com









On this site, you can find the **complete** menu of Charlie Bistro from Lisboa. Currently, there are **9** courses and drinks available. For changing offers, please contact the owner of the restaurant directly. You can also contact them through their website. What User likes about Charlie Bistro:

large selection of vegan options, including tapioca "Crepes" (brazilian speciality) and sweet dishes. many thanks to charlie are red (but for their information, bee products like honey and pollen are not vegan .. still great for healthy and vegan breakfast <u>read more</u>. In pleasant weather you can even be served in the outdoor area. What User doesn't like about Charlie Bistro:

this place has a very beautiful mood. it was a bit dissapointing just to see a vegan breakfast option. the aça