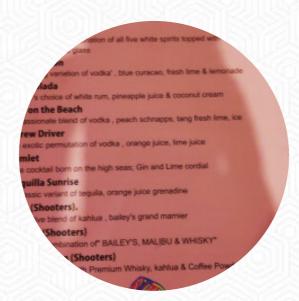

### Daras Dhaba Menu

https://menulist.menu

Mumbai Agra National Hwy, Bhiwandi, Maharashtra 421302, India +918879021234,+917208049476 - https://www.darasdhaba.in/



Here you can find the menu of Daras Dhaba in Bhiwandi. At the moment, there are 12 courses and drinks on the menu. You can inquire about changing offers via phone. What User likes about Daras Dhaba: it is only available next to the street, good parking. floor is filled with small stones, they can feel the Dhaba style., not veg, alcohal options are available. but the price is 3star hotel price that is a little high. ex, 2boiled eggs costs 70s. the employees are good responsive, . gott served quite fast, and eating also tastes good. read more. When the weather conditions is good you can also eat outside, and there is compli