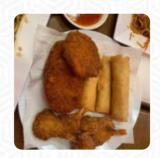

**SPRING ROLLS** 

These Types Of Dishes Are Being Served

**SOUP** 

**MEAT** 

**CHICKEN** 

**NOODLES** 

**Ingredients Used** 

KING PRAWN
GARLIC
PRAWNS