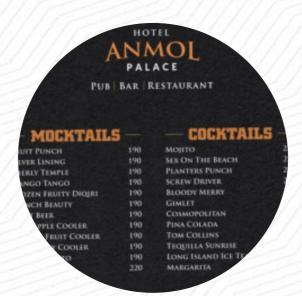

# Anmol Palace Menu

## Vegetarian dishes

**DAAL MAKHNI** 

### Indian

NAAN
BUTTER CHICKEN
CHICKEN DARTS

**BIRYANI** 

**CHICKEN BIRYANI** 

**TANDOORI CHICKEN** 

**BUTTER NAAN** 

**FISH TIKKA** 

**DAL MAKHANI** 