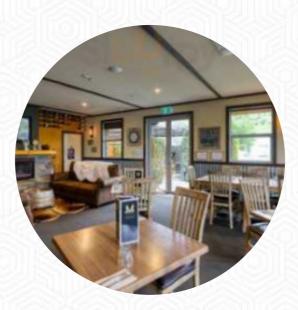

### **Moorings Menu**

<u>https://menuweb.menu</u> 15 Perriam PI, Mount Pisa, 9383, New Zealand, Cromwell +6434454211 - http://www.mooringsrestaurant.co.nz/

A **comprehensive** <u>menu</u> of Moorings from Cromwell covering all **36** meals and drinks can be found here on the card. Nestled in Cromwell, this restaurant offers a varied dining experience that has drawn mixed reactions. While some diners praise the pleasant atmosphere, friendly staff, and standout dishes like the Carnivore Platter and chicken burger, others criticize the slow service and overpriced meals. Guests have noted inconsistencies, including forgotten drink orders and a somewhat casual ambiance that doesn't quite match the upscale prices. Despite the charming decor and beautiful patio views, the overall experience may be marred by service quirks. Nevertheless, many find the food quality enticing enough to warrant a return visit.