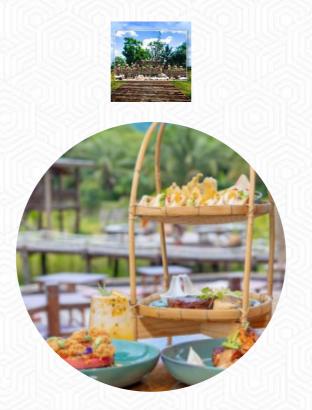

#### 

https://menulist.menu 478 Tambon Sai Thai, 00000 Chang Wat Krabi 81000, Thailand, 000000 +66610188570 - https://na-mi-chay-cafe.business.site/? utm\_source=gmb&utm\_medium=referral

10/10 experience. Very recommended. Good food! Try the pumpkin soup and fresh apple salad with Broccoli, wow! Club Sandwich was great with a bunch of delicious French fries. And cheesecake was a phenomenal view, delicious food, ingenious service! We'll be back soon. What <u>User</u> doesn't like about Na Mi Chay Cafe 000000 00000