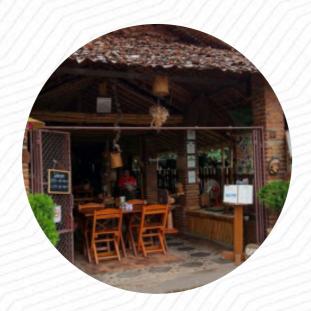

### Salween River Menu

https://menulist.menu 23, Pradit Jong Kham Rd, Mae Hong Son, Thailand, 58000 +6653613421 - http://www.salweenriver.com

Here you can find the <u>menu</u> of Salween River in Mae Hong Son. At the moment, there are 15 courses and drinks on the card. You can inquire about <u>seasonal or weekly deals</u> via phone. What <u>User</u> likes about Salween River: a more upscale restaurant for Thailand with a mixed menu from west, thai and shan. we have the pad thai and khao soi as well as the shan potato cake. it was all very delicious and beautifully presented. the restaurant is located right next to the lake also what is a nice place to visit at night. <u>read more</u>. What <u>User</u> doesn't like about Salween River:

# Salween River

23, Pradit Jong Kham Rd, Mae Hong Son, Thailand, 58000 **Opening Hours:** 

Monday 08:00 -22:00 Tuesday 08:00 -22:00 Wednesday 08:00 -22:00 Thursday 08:00 -22:00 Friday 08:00 -22:00 Saturday 08:00 -22:00 Sunday 08:00 -22:00