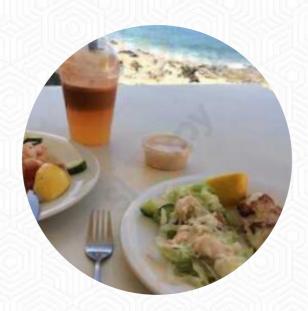

Had the standard fish and chips which was battered NZ cod. Batter was light and crunchy, fish was moist and fresh, chips were crunchy on the outside and fluffy in the middle - perfect. Highly recommended. Went for lunch at about 1.15 and service was quick, helpful and friendly. <a href="read more">read more</a>. The diner and its premises are wheelchair accessible and thus reachable with a wheelchair or physiological disabilities, Depending on the weather conditions, you can also sit outside and be served. At Mooloolaba Fish & Chips in MOOLOOLABA, <a href="tasty">tasty</a> Australian meals are freshly prepared for you with a lot of care and the classic ingredients such as bush tomatoes and caviar limes, The menus are usually prepared fast and fresh for you. Furthermore, they offer you flavorful seafood dishes, Inthemorning a versatile brunch is offered here.