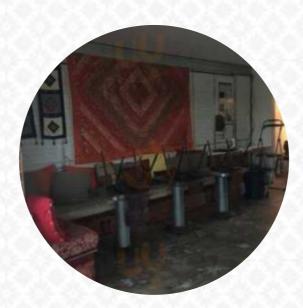

### Roark and Co. Menu

https://menulist.menu

19 Blinco Street | Inside the Fibonacci Centre, Fremantle, Western Australia 6160, Australia +61455970899 - http://www.roarkandco.com.au

Here you can find the menu of Roark and Co. in Fremantle. At the moment, there are **13** menus and drinks on the menu. You can inquire about seasonal or weekly deals via phone. What <u>User</u> likes about Roark and Co.: Not too far out of town, and worth the wander. Love all the cakes (peanut muffin is delicious), and desserts on offer. Often bustling on a weekend with people and pups.Suitable for non-vegans too (they probably wouldn't notice, they have a great range of meat substitutions, pulled jackfruit wrap is super). Located in the eclectic Fib centre, the coolest building in Freo - check out the wall art inside. Roark & Co als... read more. What <u>User</u> doesn't like about Roark and Co.: