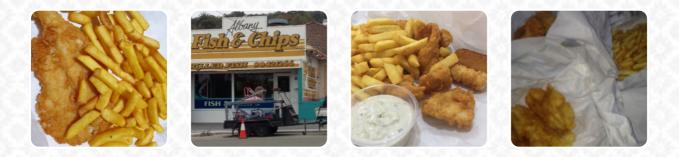

Nice fish, but the batter is way too greasy. I got home and the grease saturated the paper. Picked the fish up, for it to fall to pieces because is was soaked in grease. If they gave the fish time to drain, it would solved most of the problems. <u>read more</u>. If you're in a rush, you can get delectable Fast-Food dishes just the way you like it from Albany Fish & Chips in MOUNT MELVILLE, freshly prepared for you in short time, and you can look forward to the delicious typical <u>seafood</u> cuisine. Also, the **meals from the Australian continent** of this place are notable.

#### Fish dishes

FISH AND CHIPS FISH AND CHIPS FISH