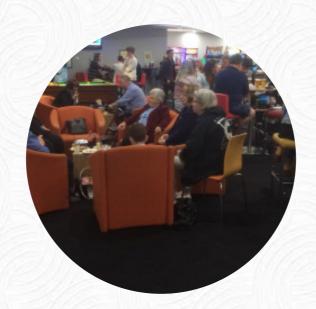

The main course was well cooked and with the salad bar it was a very filling meal. Good atmosphere in dining area, although hearing the pokies the entire time is not great. Good meal for the kids and they have a little play area. Nice place overall for a family meal read more. The restaurant is accessible and can therefore also be used with a wheelchair or physical disabilities, Depending on the weather conditions, you can also sit outside and eat.

What User doesn't like about RSL Mount Gambier:

The meals are obviously pre prepared then reheated, our chips were stone cold so guess they forgot the repeat step. Butterfish was ok except some parts were scalding hot and middle was lukewarm. Staff were friendly when ordering drinks and meals but not interested in post meal comments, guess they have heard them often. <a href="read">read</a> more. With the extensive range of coffee and tea specialties, a visit to RSL Mount Gambier becomes even more attractive, Moreover, the drinks menu of this <code>gastropub</code> offers a good and especially comprehensive assortment of beers from the region and the world that are definitely worth a try. You can also look forward to <code>fine vegetarian cuisine</code>, It's possible to chill out at the bar with a cool beer or other alcoholic and non-alcoholic drinks.