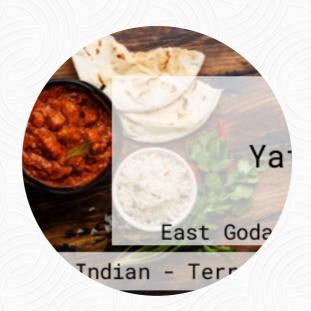

## Yati Menu

## https://menulist.menu

| Padmapriya Complex, Bhanugudi Junction, Kakinada 533002, India, East Godavari (+91)8842365858,(+91)7036222777

Here you can find the menu of Yati in East Godavari. At the moment, there are 16 menus and drinks on the food list. You can inquire about seasonal or weekly deals via phone. What <u>User</u> likes about Yati: yati have number of branches in kakinada, every branch of it maintains a high standard of business ethics, they treat every customer with a great care. i really enjoy the way they serve their customers. i like biryani in yati very much. <u>read more</u>. In pleasant weather you can even eat and drink in the outdoor area. What <u>User</u> doesn't like about Yati: