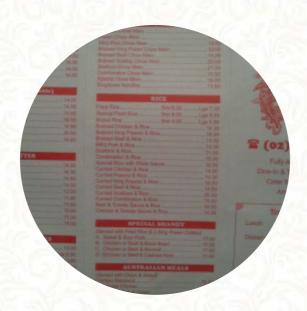

## Tuck Seng Chinese Restaurant Menu

https://menulist.menu

221- 223 Pacific Hwy, Charmhaven, New South Wales 2263, Australia, CHARMHAVEN +61243925503 - http://tuck-seng-chinese.edan.io/

A complete menu of Tuck Seng Chinese Restaurant from CHARMHAVEN covering all 15 dishes and drinks can be found here on the food list. For **changing offers**, please get in touch via phone or use the contact details provided on the website. What User likes about Tuck Seng Chinese Restaurant:

## Tuck Seng Chinese Restaurant Menu

**Appetizers** 

**SPRING ROLLS** 

**Main Course** 

**BBQ PORK** 

Mexican dishes

**CHILLI** 

**Nudel-Reisgerichte** 

**CHOW MEIN** 

**Condiments and Sauces** 

**PRAWNS** 

Chicken

**CHICKEN CHOW MEIN** 

**HONEY CHICKEN** 

These types of dishes are being served

SOUP

**LAMB** 

Ingredients Used

**MEAT** 

**TRAVEL** 

**PORK MEAT** 

**SEAFOOD** 

**CHICKEN** 

**HONEY** 

**GARLIC** 