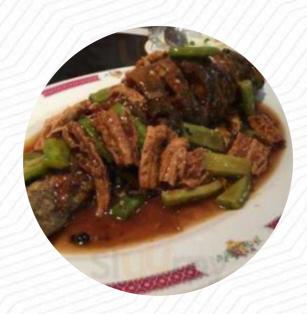

What <u>User doesn't like about Jimmy Leung's Kitchen:</u>

We booked a table of 10 on the last day of CNY for dinner .On arrival , the place was not packed with diners as I was expecting. We ordered 9 dishes and when they arrived , we were disappointed as the servings were relatively small . Worst was the braised pork on pumpkin . The pork pieces were virtually all fat .The only two dishes that I enjoyed , were the herbal chicken soup and bitter melon fried fish .I did not en... read more. Experience in Jimmy Leung's Kitchen from Whitehorse the diversity of delicious Chinese cuisine, traditionally cooked in a wok, and you may look forward to the fine traditional seafood cuisine.