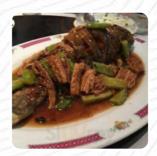

What <u>User doesn't like about Jimmy Leung's Kitchen:</u>

We booked a table of 10 on the last day of CNY for dinner .On arrival , the place was not packed with diners as I was expecting. We ordered 9 dishes and when they arrived , we were disappointed as the servings were relatively small . Worst was the braised pork on pumpkin . The pork pieces were virtually all fat .The only two dishes that I enjoyed , were the herbal chicken soup and bitter melon fried fish .I did not en... read more. Experience in Jimmy Leung's Kitchen from Whitehorse the diversity of delicious Chinese cuisine, traditionally cooked in a wok, and you may look forward to the fine traditional seafood cuisine.