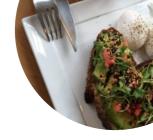

#### Super Foods

AVOCADO TOAST

### **Restaurant Category**

VEGAN

These types of dishes are being served

TOSTADAS