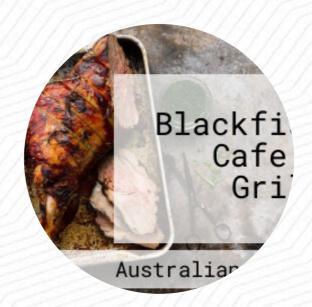

### Blackfish Cafe & Grill Menu

https://menulist.menu 2R-50R Cremona Road Como NSW 2226, Australia +61295287495

Here you can find the menu of Blackfish Cafe & Grill in Como. At the moment, there are 5 dishes and drinks on the food list. You can inquire about **seasonal or weekly deals** via phone. What <u>User</u> likes about Blackfish Cafe & Grill:

We recently had our wedding their, and we cannot recommend Blackfish Cafe Grill highly enough. From day one Daniel made sure every little detail was covered for our day. There was no stress and nothing was a problem. This attitude reverberated on the day with Phoebe and her excellent staff that ensured everything was perfect. The food was outstanding, with the service to match. Add the excellent location and weather a... read more. In beautiful weather you can even be served in the outdoor area. Blackfish Cafe & Grill from Como is a comfortable café, where you can have a small snack or cake with a warm coffee or a sweet chocolate, Additionally, they serve you typical Australian dishes with ingredients like bush tomatoes and finger limes. In this restaurant there is also an extensive selection of coffee and tea specialties not to forget, here they serve a comprehensive brunch in the morning.