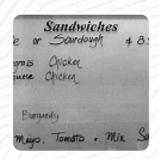

**CHOCOLATE** 

These types of dishes are being served

**SANDWICH** 

**PANINI** 

**DESSERTS** 