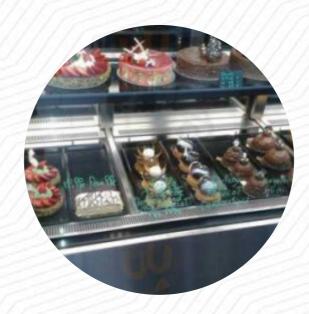

## Black Toque Patisserie Menu

https://menulist.menu 225 Morrison Rd, Sydney I-2112, Australia, Feock United Kingdom +61280958893

Here you can find the <u>menu</u> of Black Toque Patisserie in Feock United Kingdom. At the moment, there are 2 meals and drinks on the menu. You can inquire about <u>seasonal or weekly deals</u> via phone. What <u>User</u> likes about Black Toque Patisserie:

Fantastic service, fantastic staff. Only place I get my coffee in the mornings and of course the stars...amazing pastries and cakes. They also do fantastic baguette lunches <u>read more</u>. For breakfast, a opulent brunch is offered at Black Toque Patisserie in Feock United Kingdom that you can enjoy according to your mood, In addition, you'll find sweet delicacies, cake, simple snacks and chilled refreshments and hot beverages here. In addition, they serve you delectable dishes à la française.