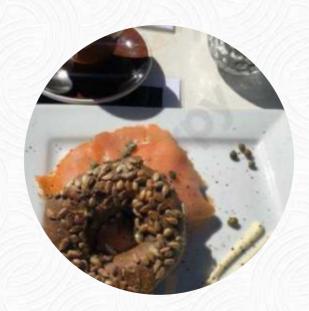

The staff was very friendly and courteous. I made a wrong choice with the kind of bagel from their bagel bar. While they took my order, they still politely suggested to go with another kind 'cause the one I chose doesn 't really taste well with the rest of my order. Good thing I followed their recommendation. The 'Everything ' Bagel with Cream Cheese, Pesto, Chicken and Mayo was a delicious treat. The same goes for m... read more. At Twinfins Espresso in Little Mountain Australia, fine Australian meals are freshly prepared for you with a lot of affection and the authentic products such as *bush tomatoes and caviar limes*, Inthemorning a delicious brunch is offered here. In addition to sweet pieces, cakes, and simple snacks, we also have cold and hot drinks.