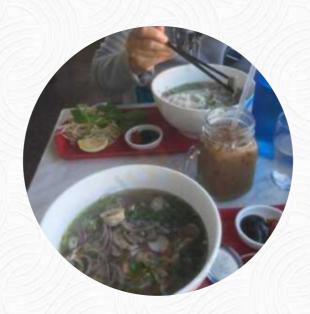

Made the best move and stopped here on the way back to Perth, finally a reason not to take the bypass. One of the best Bahn Mi I've ever had, only let down was the chili sauce......fresh cut would have been better. Super fresh crunchy baguette, so good. <a href="read-more">read more</a>. At Bunbury Boulavarde Bakery from Koombana Drive, Bunbury you have the opportunity to <a href="en-original-more">en-original-more</a>. At Bunbury Boulavarde Bakery from Koombana Drive, Bunbury you have the opportunity to <a href="en-original-more">en-original-more</a>. Besides, the successful blend of different dishes with new and partially adventurous products is appreciated by the customers - a beautiful case of Asian Fusion. The preparation of the dishes is done authentically Asian, Here you'll find sweet pastries and cake, small snacks and chilled refreshments and hot beverages.