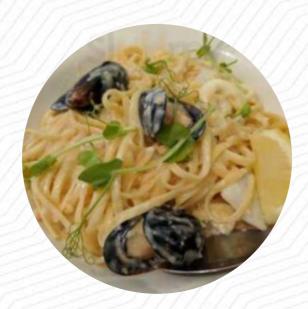

# These types of dishes are being served

**BURGER** 

**MUSSELS** 

**FISH** 

**SALAD** 

**TOSTADAS** 

**PANINI** 