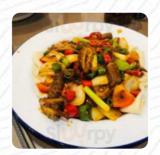

Delicious authentic food We chose this restaurant for dinner on a rainy Friday night because we saw that it was full of Asians and we had also eaten at their sister establishment at Runcorn. We weren't disappointed my husband and I ordered a chicken and mushroom hotpot and some dumplings the food was really delicious and authentic. (Note that if you are Western the chicken in the hotpot was cut up into very small pie... read more. The restaurant and its premises are wheelchair accessible and thus usable with a wheelchair or physical disabilities.

What Renyuan Zhang doesn't like about The Noodle Club:

The beef noodles are very salty, and the food hygiene is also very questionable. I had diarrhea immediately after eating it. The boss's attitude towards the employees is also very problematic, and the cleanliness is very poor. Service: Dine in Meal type: Dinner Price per person: A\$1–20 read more. At The Noodle Club in Bracken Ridge Australia, there's a delicious brunch for breakfast where you can indulge enjoy.