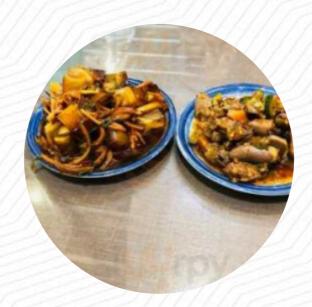

Delicious authentic food We chose this restaurant for dinner on a rainy Friday night because we saw that it was full of Asians and we had also eaten at their sister establishment at Runcorn. We weren't disappointed my husband and I ordered a chicken and mushroom hotpot and some dumplings the food was really delicious and authentic. (Note that if you are Western the chicken in the hotpot was cut up into very small pie... read more. The restaurant and its premises are wheelchair accessible and thus usable with a wheelchair or physical disabilities.

What Renyuan Zhang doesn't like about The Noodle Club:

The beef noodles are very salty, and the food hygiene is also very questionable. I had diarrhea immediately after eating it. The boss's attitude towards the employees is also very problematic, and the cleanliness is very poor. Service: Dine in Meal type: Dinner Price per person: A\$1–20 read more. At The Noodle Club in Bracken Ridge Australia, there's a delicious brunch for breakfast where you can indulge enjoy.