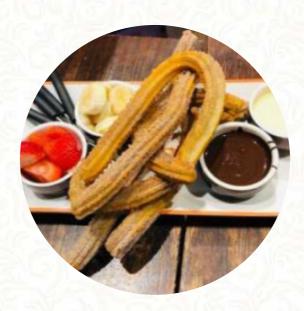

## San Churro Chocolateria Menu

Main courses

**TOPPINGS** 

**Dessert** 

**CHURROS** 

Soft drinks

**ICE TEA** 

Cookies

**MACAROONS** 

Beilagen und Saucen

**DIPS** 

Hot drinks

**TEA** 

Specialty Drinks

**PEACH** 

**Hot Drink** 

**HOT CHOCOLATE** 

Coffee

**COFFEE** 

**Drinks** 

**DRINKS** 

Restaurant Category

**DESSERT** 

**Sweets & Desserts** 

**SALTED CARAMEL** 

**SUNDAE** 

Ingredients Used

**CHOCOLATE** 

**CARAMEL** 