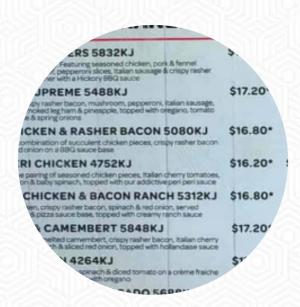

#### https://menulist.menu

Cnr Progress Garden Rds, Progress Corner Convenience Centre, Progress Rd, Greenbank, Australia

+611300366466,+61730044920 - http://www.dominos.com.au

| PREMIUM RANGE                                                                                                                                                                                                                                                                                                                                                                                                                                                                                                                                                                                                                                                                                                                                                                                                                                                                                                                                                                                                                                                                                                                                                                                                                                                                                                                                                                                                                                                                                                                                                                                                                                                                                                                                                                                                                                                                                                                                                                                                                                                                                                                  |          |        |
|--------------------------------------------------------------------------------------------------------------------------------------------------------------------------------------------------------------------------------------------------------------------------------------------------------------------------------------------------------------------------------------------------------------------------------------------------------------------------------------------------------------------------------------------------------------------------------------------------------------------------------------------------------------------------------------------------------------------------------------------------------------------------------------------------------------------------------------------------------------------------------------------------------------------------------------------------------------------------------------------------------------------------------------------------------------------------------------------------------------------------------------------------------------------------------------------------------------------------------------------------------------------------------------------------------------------------------------------------------------------------------------------------------------------------------------------------------------------------------------------------------------------------------------------------------------------------------------------------------------------------------------------------------------------------------------------------------------------------------------------------------------------------------------------------------------------------------------------------------------------------------------------------------------------------------------------------------------------------------------------------------------------------------------------------------------------------------------------------------------------------------|----------|--------|
| Charles and the Charles of the Charles and the Charles of the Char | LANCE    | EXTRAL |
| CA MEATLOVERS 5832KJ  paded map barry Featuring seasoned challen, port & farmel  go, currideed beef, peoperors shoes, balan toucking & critiqui reviver  Consulta tought or with a filtrain global season.                                                                                                                                                                                                                                                                                                                                                                                                                                                                                                                                                                                                                                                                                                                                                                                                                                                                                                                                                                                                                                                                                                                                                                                                                                                                                                                                                                                                                                                                                                                                                                                                                                                                                                                                                                                                                                                                                                                     | \$16.80* | \$19.8 |
| ADED SUPREME 5488KJ  (fiber) (rispy rasher bacon, mushroom, pepperori, italian sautaje, pithach, smoked leg ham & prespok, topped with deglers, formels have severe by pergy smoke.                                                                                                                                                                                                                                                                                                                                                                                                                                                                                                                                                                                                                                                                                                                                                                                                                                                                                                                                                                                                                                                                                                                                                                                                                                                                                                                                                                                                                                                                                                                                                                                                                                                                                                                                                                                                                                                                                                                                            | \$17.20* | \$20.2 |
| CHICKEN & RASHER BACON 5080KJ  offect combination of succulent chickens/sees, onely realier becomes of neclaritor on a 200c seutre base.                                                                                                                                                                                                                                                                                                                                                                                                                                                                                                                                                                                                                                                                                                                                                                                                                                                                                                                                                                                                                                                                                                                                                                                                                                                                                                                                                                                                                                                                                                                                                                                                                                                                                                                                                                                                                                                                                                                                                                                       | \$16.80* | \$19.8 |
| RI PERI CHICKEN 4752KJ suspome garing of sessored chicken glecoe, faller-cherry tomatoes, red onion & baby spreach, trapped with our addictive peri peri souce                                                                                                                                                                                                                                                                                                                                                                                                                                                                                                                                                                                                                                                                                                                                                                                                                                                                                                                                                                                                                                                                                                                                                                                                                                                                                                                                                                                                                                                                                                                                                                                                                                                                                                                                                                                                                                                                                                                                                                 | \$16.20* | \$19.  |
| RLIC CHICKEN & BACON RANCH 5312KJ ARK challer, crisch i solder becom, spirach & red crisch, served estry gerficië pizza sauce base, sopped eith orearry drich sauce                                                                                                                                                                                                                                                                                                                                                                                                                                                                                                                                                                                                                                                                                                                                                                                                                                                                                                                                                                                                                                                                                                                                                                                                                                                                                                                                                                                                                                                                                                                                                                                                                                                                                                                                                                                                                                                                                                                                                            | \$16.80* | \$19.8 |
| ICKEN & CAMEMBERT 5848KJ Jent chicken, melted camembert, otapy rasher boom, balan cherry toes, balanyapman & siliced red trico, liceped with hollandase secon                                                                                                                                                                                                                                                                                                                                                                                                                                                                                                                                                                                                                                                                                                                                                                                                                                                                                                                                                                                                                                                                                                                                                                                                                                                                                                                                                                                                                                                                                                                                                                                                                                                                                                                                                                                                                                                                                                                                                                  | \$17.20* | \$20.  |
| RLIC PRAWN 4264KJ premis, pared with bable spinion & direct terratio on a criterie hacine ty gaths statice bases topped with origins.                                                                                                                                                                                                                                                                                                                                                                                                                                                                                                                                                                                                                                                                                                                                                                                                                                                                                                                                                                                                                                                                                                                                                                                                                                                                                                                                                                                                                                                                                                                                                                                                                                                                                                                                                                                                                                                                                                                                                                                          | \$17.20* | \$20.  |
| ICKEN, BACON & AVOCADO 5688KJ                                                                                                                                                                                                                                                                                                                                                                                                                                                                                                                                                                                                                                                                                                                                                                                                                                                                                                                                                                                                                                                                                                                                                                                                                                                                                                                                                                                                                                                                                                                                                                                                                                                                                                                                                                                                                                                                                                                                                                                                                                                                                                  | \$16.90* | \$19.1 |