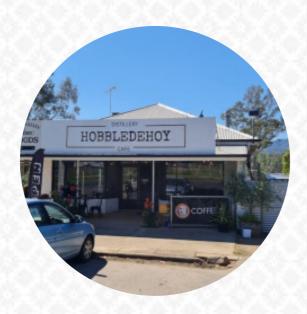

## Hobbledehoy Cafe And Distillery Menu

https://menulist.menu 4905 Wangaratta-Whitfield Rd, Whitfield, Australia, WHITFIELD +61473847222

On this site, you can find the complete menu of Hobbledehoy Cafe And Distillery from WHITFIELD. Currently, there are **11** dishes and drinks up for grabs. For changing offers, please contact the restaurant owner directly. You can also contact them through their website. What <u>User</u> likes about Hobbledehoy Cafe And Distillery: This little place punches above its weight. Delicious and generous breakfast with friendly service and good prices. I'll be stopping here again. Service: Dine in Meal type: Brunch Price per person: A\$20–40 Food: 5 Service: 5 Atmosphere: 5 <u>read more</u>. The restaurant is accessible and can therefore also be used with a wheelchair or physical limitations, Depending on the weather, you can also sit outside and be served. At Hobbledehoy Cafe And Distillery in WHITFIELD, they offer you with <u>solid German dishes</u> with tasty side dishes like *dumplings* and salads, Additionally, they offer you **typical Australian meals** with products like bush tomatoes and finger limes.

## Hobbledehoy Cafe And Distillery

4905 Wangaratta-Whitfield Rd, Whitfield, Australia, WHITFIELD

Monday 08:00-15:00 Tuesday 08:00-15:00 Wednesday 08:00-15:00 Thursday 08:00-15:00

Saturday 08:00-22:00 Sunday 08:00-15:00