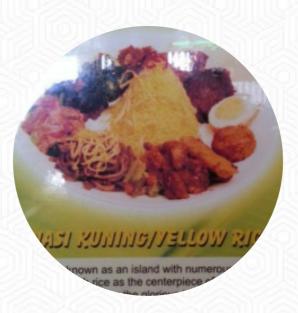

### Bali Modern Cuisine Menu

https://menulist.menu 4/1163 Albany Hwy, Bentley, Australia +61894514566



A complete <u>menu</u> of Bali Modern Cuisine from Bentley covering all **15** menus and drinks can be found here on the food list. For <u>changing offers</u>, please get in touch via phone or use the contact details provided on the website. What <u>RCH Technologies</u> likes about Bali Modern Cuisine:

One of fantastic Indonesian restaurant. Like what other has mentioned, it is a bit more expensive compare to other Indonesian restaurant, but the food taste is more authentic. They are also our favourite bread shop as well. They usually bake on Wednesday night and stock up their breads on Thursday. By Friday, most of their breads are gone. For you who love cheese, you have to try th