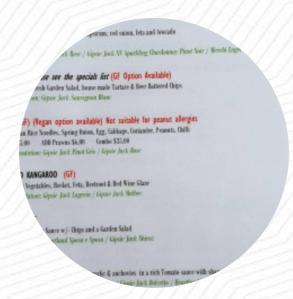

#### The Winehouse Menu

https://menulist.menu

1509 Langhorne Creek Rd, Langhorne Creek, Australia, LANGHORNE CREEK +61885373441 - http://www.thewinehouse.com.au









Here you can find the <u>menu</u> of *The Winehouse* in LANGHORNE CREEK. At the moment, there are 10 menus and drinks on the card. You can inquire about <u>changing offers</u> via phone. What <u>User</u> likes about The Winehouse: We enjoyed a superb afternoon of wine, gin food here at Bremerton today. The cellar door area is just lovely, quite a large area all up, with indoor, covered outdoor lawn options. The staff were all friendly, happy knowledgeable and prompt to serve us. We had the Mediterranean platter, Pâté and a pizza all were so fresh tasty. They also did a gluten free pizza base with some garlic, oil sal