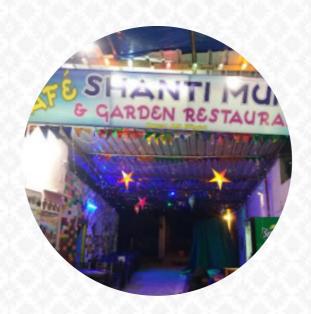

## Cafe Shanti Munch Menu

https://menulist.menu

Near Narshing Ghat, Choti Basti, Pushkar, Rajasthan 305022, India (+91)7424815175,(+91)9529105018 - https://www.cafe-shanti-munch.business.site/

On this homepage, you can find the complete menu of Cafe Shanti Munch from Pushkar. Currently, there are <u>15</u> dishes and drinks available. For **changing offers**, please contact the owner of the restaurant directly. You can also contact them through their website. What <u>User</u> likes about Cafe Shanti Munch:

## Cafe Shanti Munch

Near Narshing Ghat, Choti Basti, Pushkar, Rajasthan 305022, India Opening Hours: Saturday 10:00-22:00 Sunday 10:00-22:00 Monday 10:00-22:00 Tuesday 10:00-22:00 Wednesday 10:00-22:00 Thursday 10:00-22:00 Friday 10:00-22:00