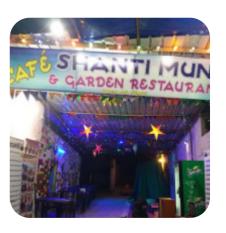

## Cafe Shanti Munch Menu

https://menulist.menu

Near Narshing Ghat, Choti Basti, Pushkar, Rajasthan 305022, India (+91)7424815175,(+91)9529105018 - https://www.cafe-shanti-munch.business.site/

On this homepage, you can find the complete menu of Cafe Shanti Munch from Pushkar. Currently, there are <u>15</u> dishes and drinks available. For **changing offers**, please contact the owner of the restaurant directly. You can also contact them through their website. What <u>User</u> likes about Cafe Shanti Munch:

## Cafe Shanti Munch

Near Narshing Ghat, Choti Basti, Pushkar, Rajasthan 305022, India Opening Hours: Saturday 10:00-22:00 Sunday 10:00-22:00 Monday 10:00-22:00 Tuesday 10:00-22:00 Wednesday 10:00-22:00 Thursday 10:00-22:00 Friday 10:00-22:00