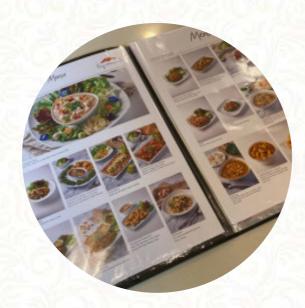

# 

https://menulist.menu
Big Mount (Cafe&Restaurant), Pak Chong, 30320, Thailand
+66936463636

Thai restaurant with good taste Large plates, highlighted dishes. The restaurant looks clean, there are many tables, the food comes down very quickly. There is a lot of parking. Khao Yai Parking, park in front of the store Food Stir-fried Liang leaves with eggs. Roasted seafood noodles Central region fried rice Fried pork belly with fish sauce Rice with shrimp paste Yen Ta Fo Dried Seafood read more. When the weather conditions is nice you can also have something outside, And into the accessible spaces also come clientele with wheelchairs or physiological limitations. The fresh and fine juices on the drinks menu perfectly complement the dishes of the establishment, and you can look forward to the fine traditional seafood cuisine.

#### Main Dishes

**GREEN CURRY** 

### Starters & Salads

**SHRIMP** 

#### Main Course

**PORK BELLY** 

## Thai specialties\*

**PAD THAI** 

#### **Fried Rice**

**FRIED RICE** 

#### Condiments and Sauces

**CURRY** 