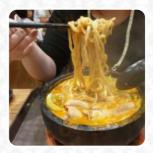

Pretty good place to get your ramen fix! Ordered the Tonkotsu ramen, personally feel that there's no way a Tonkotsu ramen can go wrong and this really doesn't disappoint. Tsukemen was good too but a tad jelak after a while; broth was on the sweeter side. Agedashi tofu, mentai gyoza and chawanmushi were average, sufficient to