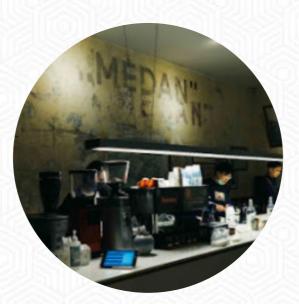

#### +622220540614 - https://www.linktr.ee

Here you can find the <u>menu</u> of Blue Doors in Bandung. At the moment, there are **15** menus and drinks on the card. You can inquire about <u>changing offers</u> via phone. What <u>Rony S</u> likes about Blue Doors:
While walking around Alkateri Street, my eyes accidentally fell on a blue door flanked by many paintings on the left and right.... Curious, I finally approached and entered, which turned out to be a coffee shop with a modern concept plus an building that has not been restored. In the midst of the hot sun, I made the right decision to cool off in this cafe room accompanied by a cold glass of matcha latte...the atmosph... <u>read more</u>. What <u>E</u> doesn't like about Blue Doors:

This coffee shop is not like it used to be. It's pretty much an overpriced and overrated place. What's with takeaway cups nowadays? We dined in for goodness' sake! Seats were somewhat awkward and uncomfortable. They forgot our order, waited for more than a minute for a pastry that they only heated up in a microwave. It got soggy and wasn't nice. Found an eyelash in it, too. <u>read more</u>. Blue Doors from Bandung is a good option for a bar if you want to have **a cocktail after work** and hang out with friends, Furthermore, the drinks list in this restaurant is impressive and offers a good and comprehensive variety of beers from the area and from worldwide, which are definitely worth a try. In this restaurant there is also an large selection of coffee and tea specialties not to forget.