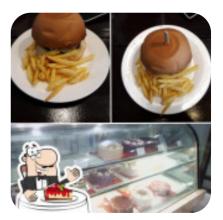

lendid view of countless *sights*, Also, there are oven-warm breads available, complemented by an array of both cold and hot drinks.

# Bernitos: Bakery Cafè Menu

#### Pizza

PIZZA VEGETARIANA

## Sweets

CHEESE CAKE

## Starters & Salads

FRIES

### Hot drinks

TEA

# Coffee

COFFEE

#### **Biscuits and Cookies**

CHEESECAKE

#### **Restaurant Category**

VEGETARIAN

**Dessert** Affogato Matcha

#### These types of dishes are being served

PIZZA

PASTA

### Ingredients Used



MUSHROOMS CHEESE TOMATOES

ACEITUNAS



# Bernitos: Bakery Cafè Menu



# Bernitos: Bakery Cafè

National Highway, Inas, Mlang, Cotabato, M'lang, 9402 Cotabato, Philippines

**Opening Hours:** Monday 07:00-19:30 Tuesday 07:00-19:30 Wednesday 07:00-19:30 Thursday 07:00-19:30 Friday 07:00-19:30 Saturday 07:00-19:30