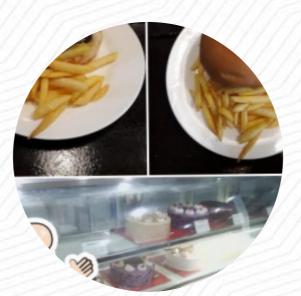

### Bernitos: Bakery Cafè Menu

<u>https://menulist.menu</u> National Highway, Inas, Mlang, Cotabato, M'lang, 9402 Cotabato, Philippines +39328756284 - http://www.facebook.com/bernitosbakerycafe/



Here you can find the menu of Bernitos: Bakery Cafè in M'lang. At the moment, there are <u>15</u> menus and drinks on the menu. You can inquire about **seasonal or weekly deals** via phone. What <u>User</u> likes about Bernitos: Bakery Cafè:

Nice, cozy ambience. High end coffee shop in the heart of the municipality of Mlang. Honestly, food is okay. Similar selections you find in a coffee shop, overpriced coffee cakes, pasta, fries, pizza.. Their matcha cheese cake was the thing I anticipated the most and I loved it. The shop was pricey though. But what's important is the food and moments s