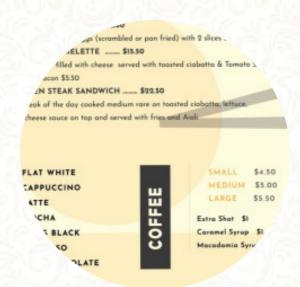

#### Palace Menu

https://menulist.menu 165 Whitaker St, Te Aroha, New Zealand http://www.palacehotel.co.nz/

Here you can find the menu of Palace in Te Aroha. At the moment, there are 8 courses and drinks on the menu. You can inquire about seasonal or weekly deals via phone. What User likes about Palace: