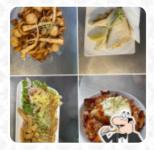

## Swell Cafe And Menu

Alcoholic Drinks

**BEER** 

Main courses

**NACHOS** 

Starters & Salads

**FRIES** 

Mexican dishes

CHILLI

Hot drinks

**TEA** 

Coffee

**COFFEE** 

Add - Ons

**SOUR CREAM** 

Drinks

**DRINKS** 

Fish dishes

**FISH AND CHIPS** 

**FISH** 

These types of dishes are being served

**PIZZA** 

**FISH** 

**Ingredients Used** 