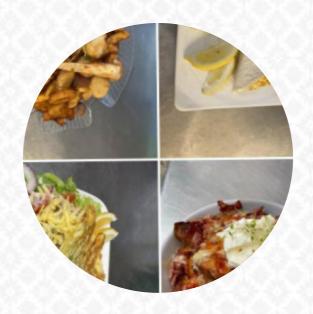

## Swell Cafe And Menu

Alcoholic Drinks

**BEER** 

Main courses

**NACHOS** 

Starters & Salads

**FRIES** 

Mexican dishes

CHILLI

Hot drinks

**TEA** 

Coffee

**COFFEE** 

Add - Ons

**SOUR CREAM** 

Drinks

**DRINKS** 

Fish dishes

**FISH AND CHIPS** 

**FISH** 

These types of dishes are being served

**PIZZA** 

**FISH** 

**Ingredients Used** 